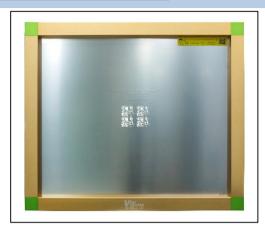

## 1. Product configuration

A-Type / 650mm x 550mm x 32mm(T)

B-Type / 736mm x 736mm x 32mm(T)

### 2. Operating method

- a. Supply 0.05~0.06MPa to the air inlet mounted
- b. Foil guide ascends -> Slide is pushed inward
- c. Air is cleared after the foil is placed in the foil guide.
- d. Foil guide descends -> slide is pushed outward
- e. Foil is mounted.

#### \*Pressurization

- f. Supply air to the air inlet for pressurization by controlling
- g. Incorporate in the field after setting for the tension value to be used.

#### 3. Features

- a. Stencil mounting method is driven by individual cylinders for excellent durability (No tube bursting of other products occurs)
- b. No separate mounting table is required, allowing replacement inside the equipment.
- c. There are no consumable parts other than fittings at air inlet.