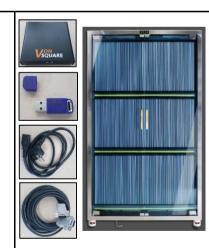

## 1. Product configuration

Foil Cabinet, Power Cable Set Top Box, Dongle USB

Interface Cable, FMS Software

#### 3. Features

- a. 1140mm x 770mm x 2000mm(H)
- b. Foils are stocked/released by using the dedicated software
- c. Space efficiency is maximized by storing 300ea.
- d. Stainless steel & reinforced glass are used for appearance
- e. Inside slot is subjected to antistaticprocessing(for prevention of static electricity)

<Items to be prepared by
the user>
PC , Scanner

<Basic components for 1SET> Foil Cabinet, Power Cable, Set Top Box, Dongle USB Interface Cable, FMS Software